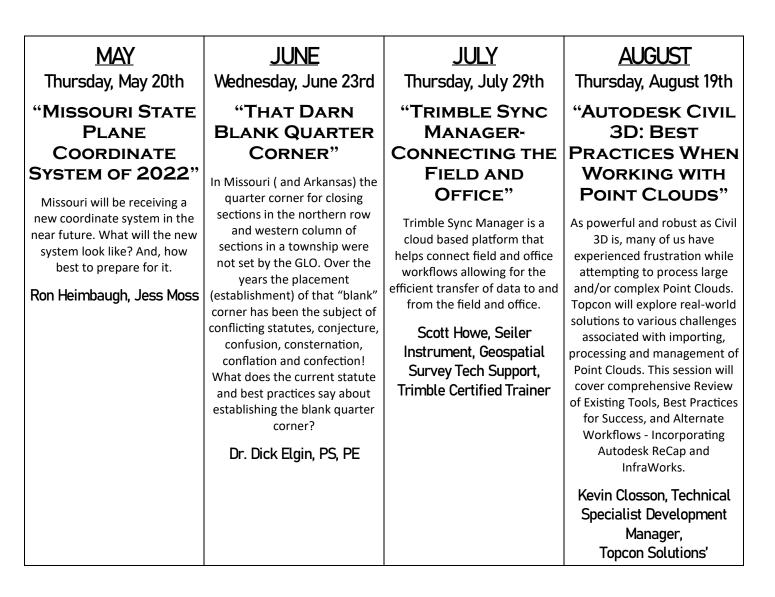

## Missouri Society of Professional Surveyors Lunch & Learn 2021 Webinar Series

Join us for our monthly Lunch & Learn, a one hour webinar series, to discuss and stay up to date on what is happening now and what we have to look forward to in the world of surveying. We will be discussing topics that are popular and affecting all of us in the profession.

Monthly Lunch & Learn webinars are FREE for MSPS members and are approved for 1.0 PDUs with the Missouri Board for Architects, Professional Engineers, Professional Land Surveyors and Landscape Architects. Register for the month(s) you will be attending and send registration to MSPS. Zoom links will be sent to the email provided prior to the webinar.



## Missouri Society of Professional Surveyors



## Lunch & Learn 2021 Webinar Series



## **REGISTRATION**

Monthly Lunch & Learn webinars are FREE for MSPS members and are approved for 1.0 PDUs with the Missouri Board for Architects, Professional Engineers, Professional Land Surveyors and Landscape Architects. Register for the month(s) you will be attending by checking the appropriate box(es) above and send the registration to MSPS. Zoom links will be sent to the email provided prior to the webinar.

| Name        |                                                                                                   |
|-------------|---------------------------------------------------------------------------------------------------|
| Company     |