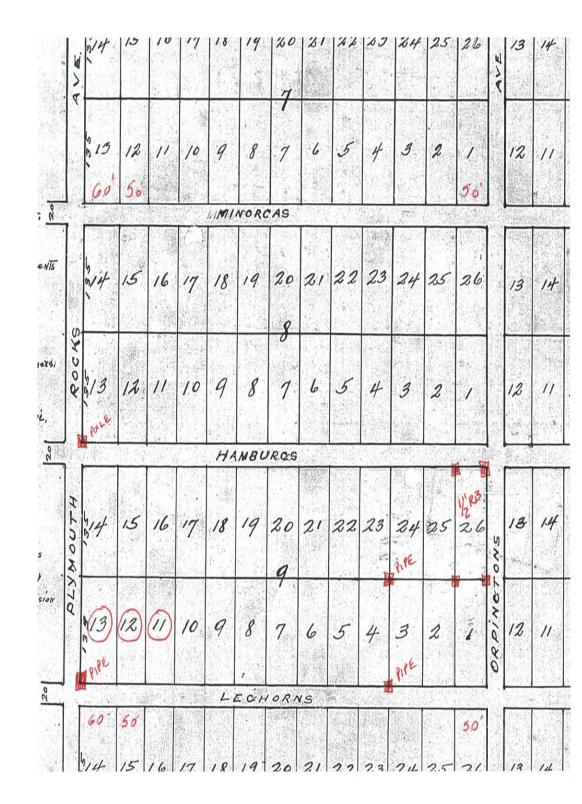

#### SUNNY SLOPE U.S. CHICKEN COLONY

SUBDIVISION OF FORTY ACRES IN SE14SE14 OF SECTION 3 TOWNSHIP 2 I RANGE HOWELL COUNTY MISSOURI