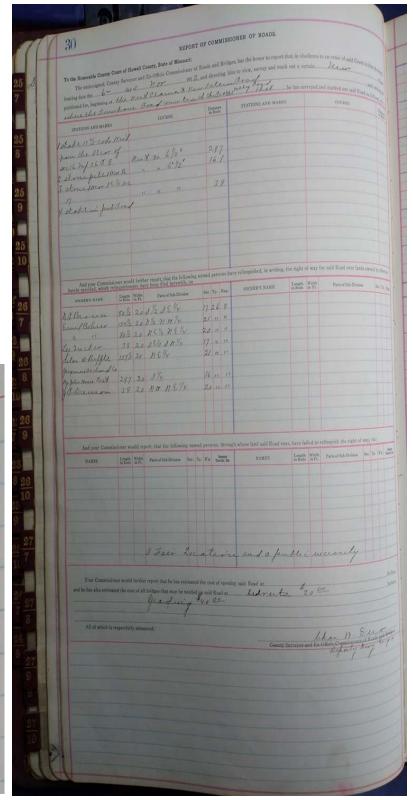

|                     |



# The End Result

| 1817    | 610 50      | RVEY 1     | 10L 298                                  | P. 211     |         |      | 2003<br>EUND    |          |     | "yP | FIRM | iy bk | Tis  | 1.  | 3 € | OF |    |
|---------|-------------|------------|------------------------------------------|------------|---------|------|-----------------|----------|-----|-----|------|-------|------|-----|-----|----|----|
| 70.1    | POST        |            |                                          |            |         |      | RR 7/8          |          |     |     |      |       |      |     |     |    | 10 |
|         | 8"90        | NTIE       | 2781                                     | 183.5      |         |      | WT's            | - I Have |     |     |      |       |      |     |     |