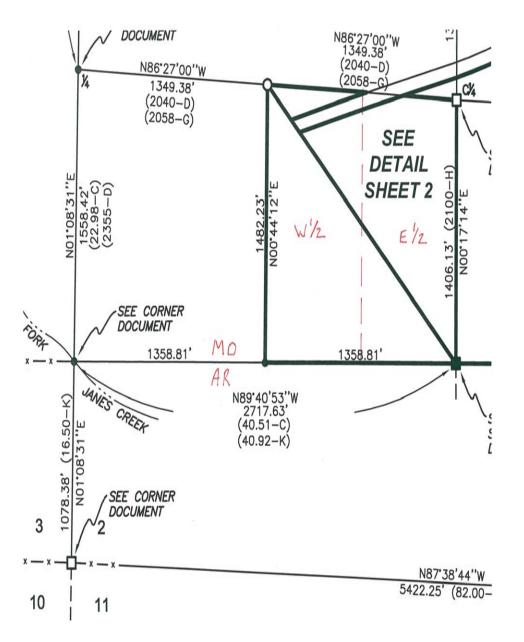

#### SUNNY SLOPE U.S. CHICKEN COLONY

SUBDIVISION OF FORTY ACRES IN SE14SE14 OF SECTION 3 TOWNSHIP 2 I RANGE HOWELL COUNTY MISSOURI