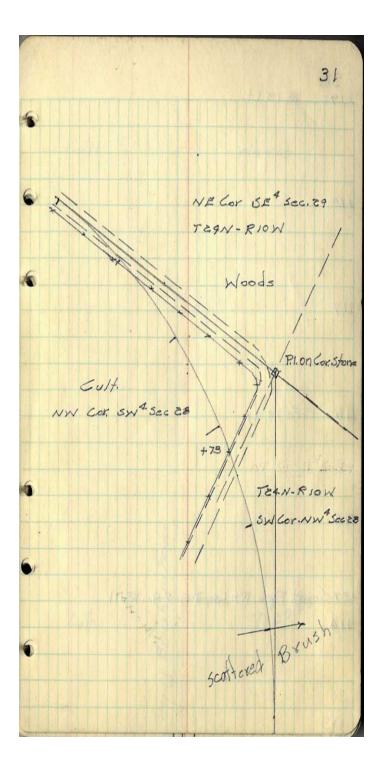

arch Sheets** 

**Bound Corner Fieldbooks** 

Electronic Medium

#### **GLO** Record

- Missouri Land Survey Program
  - Field Notes
  - GLO Plats
- BLM-GLO Website
  - GLO Plats
  - GLO Patents
  - GLO Field Notes
- County GLO Book(s)
- County GLO Plat Book(s)

### Subsequent Survey Record

- Missouri Land Survey Program
  - County Surveyors Record
  - Private Surveyors Records
  - Private Survey Collections
  - Railroad Maps

## **Some Notable Exceptions**

- Private Survey Records
  - Un-recorded
  - Your own and fellow surveyors
- Un-Indexed County Records
- Public/Private Records traced by local knowledge or peculiar tradition
  - Heiskell's Witness
  - Clark's Corner Witness Books

### **MODoT Records**

- Route Plans
- Fieldbook Land Ties

### **USFS** Records

"Yellow Sheets"







# U. S. Department of Agriculture FOREST SERVICE

..... NATIONAL FOREST

| COF          | NEF                | RS O                    | F THE      | PUBL                       | IC S                   | SURV      | EY         |
|--------------|--------------------|-------------------------|------------|----------------------------|------------------------|-----------|------------|
| T. 2         | 3                  | R                       | 10         |                            |                        |           | Mer.       |
| 15-10        | 8 21               | -26-1                   |            | Corner                     | -                      |           |            |
| 1-95-1       | 112                | 2/                      | 4          | and